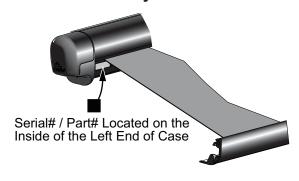

#### **Box Awnings**

# **Apex / Paramount**

Serial# / Part# Located on the Rear Outside Case on Motor Side

# Mirage