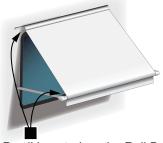

#### **Freedom Roof Mount**

Serial# / Part# Located on the Inside of the Lead Rail

# Freedom Wall Mount & Freestyle