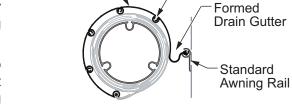

#### **ALUMAGUARD METAL WRAP COVER**

Carefree's Alumaguard cover is an aluminum shield constructed with hinged slats that wraps around the fabric when the awning is closed. Carefree Alumaguard features include:

- ☑ Virtually leak proof
- Rubber seal in the tip of the Alumaguard lead slat (at the ALUMAGUARD awning rail connection point). The seal is actually compressed against the inside of the rail while the awning is extended
- ☑ Exclusive drain away design that works as a gutter to catch and channel water to either end of the canopy. It enables water to immediately flow away from the awning rail connection.

Hinged w/

Rubber Seal

- Every metal slat hinge is protected by Carefree's rubber seal that is pinched together by the joined slats when the awning is extended.
- ☑ Used with Acrylic and Vinyl.
- ☑ Available on many models of patio and window awnings.\*
- ☑ All orders are custom and Non-Returnable.