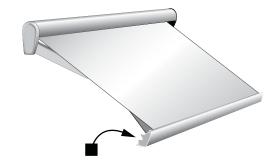

#### **Vertical Arm Awnings**

#### **Patio Awnings**

- Arm part and serial numbers are located on the inside of the lower arm channel.
- Roll bar part and serial numbers are located on the roller tube.

**Window Awning** 

Serial# / Part# Located on the Roll Bar. Also on the Uniguard if installed.