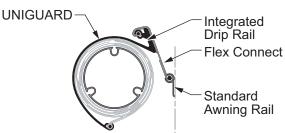

#### UNIGUARD

Carefree's Uniguard metal wrap is designed to streamline the look of Carefree awnings and provide a sleek integrated appearance for the coach.

- ✓ Single one-piece aluminum construction.
- ☑ Has an integrated drip rail.
- ☑ No special tools required for installation.
- ☑ Used with Acrylic and Vinyl.
- Available for 12V patio awnings, Pioneer and Pioneer Lite patio awnings and SL window awnings only.
- All orders are custom and Non-Returnable.