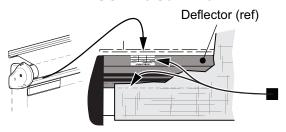

#### **SlideOut Covers**

Part Number/Serial Number is located on the roll bar, inside of front cover and the underside of the slat.

Part Number/Serial Number is located on the back of the deflector and under the fabric on the roller tube.

#### **SOKIII / Summit**

Part Number/Serial Number is located on the deflector and under the fabric on the roller tube.