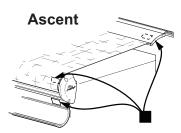

#### **Vertical Arm Awnings**

#### **Patio Awnings**

- Arm part and serial numbers are located on the inside of the lower arm channel.
- Roll bar part and serial numbers are located on the roller tube.

**Window Awning** 

Serial# / Part# Located on the Roll Bar. Also on the Uniguard if installed.