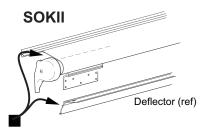

#### **SOKIII / Summit**

Part Number/Serial Number is located on the deflector and under the fabric on the roller tube.