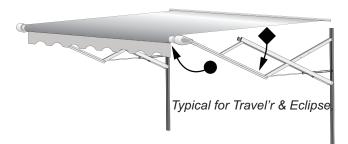

#### **Vertical Arm Awnings**

#### **Patio Awnings**

- Arm part and serial numbers are located on the inside of the lower arm channel.
- Roll bar part and serial numbers are located on the roller tube.

**Window Awning** 

Serial# / Part# Located on the Roll Bar. Also on the Uniguard if installed.