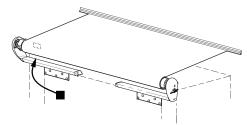

#### SlideOut Cover

Part Number/Serial Number is located under the fabric on the roller tube.

PC5031-02

6 - 6 070000-006r2