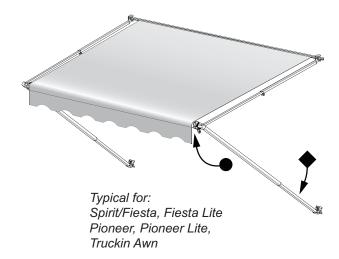

# **SERIAL NUMBER/PART NUMBER LOCATIONS**

#### **Box Awnings**

# **Apex / Paramount**

Serial# / Part# Located on the Rear Outside Case on Motor Side