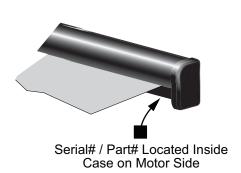

# **Apex / Paramount**

Serial# / Part# Located on the Rear Outside Case on Motor Side

### **APEX CUSTOM CANOPY ORDER FORM**

NOTE: ALL ORDERS ARE CUSTOM MANUFACTURED AND CANNOT BE RETURNED.

| STEP 1:            | AWNING IDENTIFICATION                    |              |             |              |             | Serial# / Part# Located on the<br>Rear Outside Case on Motor Side |
|--------------------|------------------------------------------|--------------|-------------|--------------|-------------|-------------------------------------------------------------------|
| AWNING PART NUMBER |                                          |              |             |              |             | Real Outside Case on Motor Side                                   |
| AWNING SERIAL      | Number                                   |              |             |              |             |                                                                   |
|                    |                                          |              |             |              |             |                                                                   |
| STEP 2:            | SELECT SIZE                              |              |             |              |             |                                                                   |
| □ 14' □ 15'        | □ 16' □ 17' □ 18'                        | <b>□</b> 19' | <b>2</b> 0' | <b>□</b> 21' | <b>2</b> 2' | RTA048                                                            |
| STEP 3:            | END CAP STYLE                            |              |             |              |             |                                                                   |
|                    | STIC                                     |              |             |              |             |                                                                   |
| STEP 4:            |                                          |              |             |              |             |                                                                   |
| ☐ ACRYLIC (Co      | DLOR KEY 2)                              |              |             |              |             |                                                                   |
| □ Custom Ac        | CRYLIC Color                             | r Code       |             | Name         | !           |                                                                   |
| RE                 | FER TO THE COLOR CHART FO                | R STAND      | ARD COL     | ors. Fo      | R CUSTON    | ACRYLIC COLORS, GO TO                                             |
|                    | Carefree Fabric and Ha                   |              |             | ·            |             |                                                                   |
|                    | PLEASE NOTE:                             | AVAILAB      | BLE IN SOL  | ID ACRYL     | IC COLOR    | RS ONLY.                                                          |
| STEP 5:            | DEALERSHIP INFORMATIO                    | N            |             |              |             | MANDATORY!!                                                       |
| DISTRIBUTOR TO     | O BE BILLED THROUGH:                     |              |             |              |             | Order Cannot Be<br>Processed Without                              |
|                    | Branch:                                  |              |             |              |             | Distributor Name                                                  |
| CAREFREE PRES      | SIDENTS CLUB#:                           |              |             | P            | O#:         |                                                                   |
| DEALER NAME:       |                                          |              |             |              |             |                                                                   |
| ADDRESS:           |                                          |              |             |              |             |                                                                   |
| CITY:              |                                          |              |             | STATE:       |             | ZIP CODE:                                                         |
| PHONE:             |                                          |              |             | FAX:         |             |                                                                   |
| CONTACT NAME       | : (IMPORTANT!)                           |              |             | EMAIL:       |             |                                                                   |
| STEP 6:            | SHIPPING INFORMATION                     |              |             |              |             |                                                                   |
| STANDARD SH        | HIPPING INEXT DAY IS<br>(ALL NEXT DAY AN |              |             |              |             | RICTIONS MAY APPLY)<br>Y DEALER)                                  |