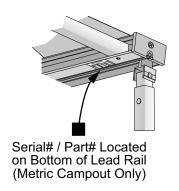

on.
- ☑ Has an integrated drip rail.
- ☑ No special tools required for installation.
- ☑ Used with Acrylic and Vinyl.
- Available for 12V patio awnings, Pioneer and Pioneer Lite patio awnings and SL window awnings only.
- All orders are custom and Non-Returnable.



\* **Note**: Some fabric wrap options may not be available for all model applications. Consult the model order form for availability.

6 - 4 070000-006r2

# **SERIAL NUMBER/PART NUMBER LOCATIONS**

#### **Box Awnings**

# **Apex / Paramount**

Serial# / Part# Located on the Rear Outside Case on Motor Side

# Mirage



#### **Freedom Roof Mount**



Serial# / Part# Located on the Inside of the Lead Rail

# Freedom Wall Mount & Freestyle



#### Marquee



Serial# / Part# Located on the Inside of the Lead Rail

#### **Campout**



PC031-01

070000-006r2 6 - 5

#### **Vertical Arm Awnings**

#### **Patio Awnings**



- Arm part and serial numbers are located on the inside of the lower arm channel.
- Roll bar part and serial numbers are located on the roller tube.



**Window Awning** 



Serial# / Part# Located on the Roll Bar. Also on the Uniguard if installed.

#### **SlideOut Covers**



Part Number/Serial Number is located on the roll bar, inside of front cover and the underside of the slat.



Part Number/Serial Number is located on the back of the deflector and under the fabric on the roller tube.

#### **SOKIII / Summit**



Part Number/Serial Number is located on the deflector and under the fabric on the roller tube.

#### SlideOut Cover



Part Number/Serial Number is located under the fabric on the roller