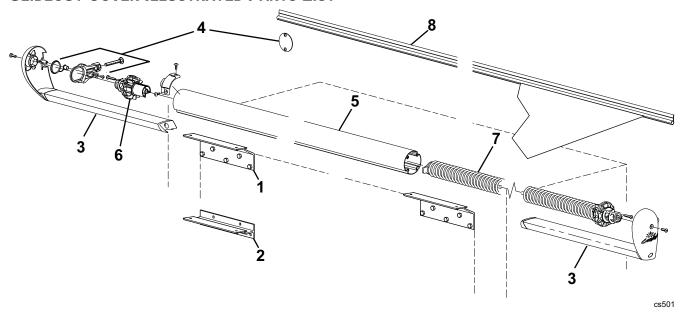

### **ASCENT**

- Stylized to blend smoothly with the coach wall:
- Simplified installation, integrated deflector and mounting plate mounts directly to room and aligns with the top of the room flange;
- Improved pitch provides for rain run off;
- Hinged cover provides easy access for cleaning and service while providing a closed, finished appearance;
- > Available in standard and XL versions.

Notes: The slat option (AC and BZ) is offered for select OEM installations and not available for aftermarket installations.

The deflector only option (KD) is not available for XL models (box lengths 198" and greater; flange to flange lengths 203" and longer).

|                                                                                                                                                                                  | BLE LENGTHS:         Standard         46" [107cm] - 196" [498cm]         EXTENSION:         42" [107cm]           red box length)         XL         198" [503cm] - 384" [975cm]         EXTENSION:         42" [107cm] |                                                                                                                    |  |  |  |  |  |
|----------------------------------------------------------------------------------------------------------------------------------------------------------------------------------|-------------------------------------------------------------------------------------------------------------------------------------------------------------------------------------------------------------------------|--------------------------------------------------------------------------------------------------------------------|--|--|--|--|--|
| Fabric Ter                                                                                                                                                                       | nsion:                                                                                                                                                                                                                  | One spring for standard widths; two springs for XL models                                                          |  |  |  |  |  |
| Color:                                                                                                                                                                           | Hardware:<br>Fabric:                                                                                                                                                                                                    | White, Black Woven Acrylic or Vinyl (refer to sales literature for colors available)                               |  |  |  |  |  |
| Weight:                                                                                                                                                                          | Standard<br>XL                                                                                                                                                                                                          | Base Weight @ 46" [107cm] Box Length = 22.2 lbs [10.1kg] Base Weight @ 197" [500cm] Box Length = 75.2 lbs [34.2kg] |  |  |  |  |  |
| for every 12" [30.5cm] increase in length, add 3.6 lbs [1.6kg]  Weight calculation is approximate. Actual weight may vary based on fabric type and specific installation details |                                                                                                                                                                                                                         |                                                                                                                    |  |  |  |  |  |