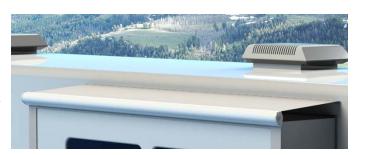

### **ASCENT**

- Stylized to blend smoothly with the coach wall:
- Simplified installation, integrated deflector and mounting plate mounts directly to room and aligns with the top of the room flange;
- Improved pitch provides for rain run off;
- Hinged cover provides easy access for cleaning and service while providing a closed, finished appearance;
- > Available in standard and XL versions.