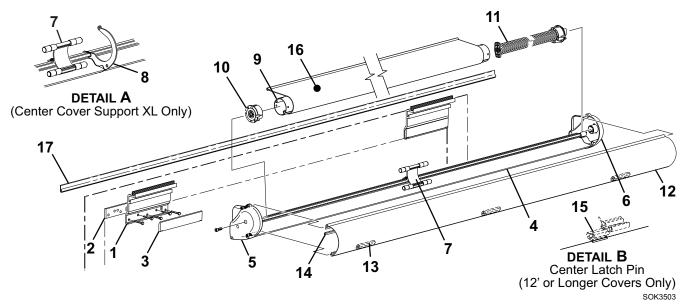

|                      |  |  |  |  |
|                         | <b>Note:</b> Units longer than 189 (roof) are the SOKIII XL. OEM Model – not available for new aftermarket installations. |           |              | FOR STANDARD COLORS, REFER TO THE COLOR CHART ON PAGE 3.  FOR CUSTOM ACRYLIC COLORS, GO TO Carefree Fabric and Hardware Colors www.carefreeofcolorado.com  PLEASE NOTE: CUSTOM ACRYLIC COLORS ARE OFFERED IN SOLID OR HORIZONTAL STRIPES. |                      |  |  |  |  |





Serial Number/Part Number is located on the deflector and beneath the fabric on the roller tube

SOK3047

5 - 16 070000-005r2

# **SOKIII ILLUSTRATED PARTS LIST**



| Item | Part Number    | Description                       |                                   |     |
|------|----------------|-----------------------------------|-----------------------------------|-----|
| 1    | R001150XXX     | Bracket, Deflector Mount, Short   | 4.5"                              | 6   |
| 2    | R001534        | Spacer, 1/4", Deflector Bracket   | sold seperately                   |     |
| 3    | R001151XXX     | Cover, Deflector Mount Bracket    |                                   |     |
| 4    | R001153XXX-xxx | Deflector Assy                    |                                   |     |
|      | R001338XXX-xxx | Deflector Assy, LH                | XL Only                           |     |
|      | R001339XXX-xxx | Deflector Assy, RH                | XL Only