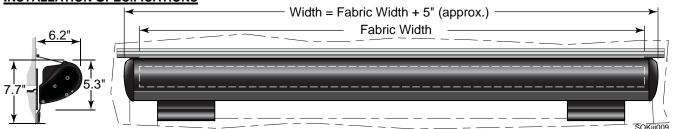

### **SPECIFICATIONS**

Dimensions are given for reference only and may vary based on the slide-out configuration and installation specifics.

For detailed installation information, refer to the product manuals available on-line at www.carefreeofcolorado.com

|                                                                                                                                                                                  | BLE LENGTHS:         Standard         46" [107cm] - 196" [498cm]         EXTENSION:         42" [107cm]           red box length)         XL         198" [503cm] - 384" [975cm]         EXTENSION:         42" [107cm] |                                                                                                                    |  |  |  |  |  |
|----------------------------------------------------------------------------------------------------------------------------------------------------------------------------------|-------------------------------------------------------------------------------------------------------------------------------------------------------------------------------------------------------------------------|--------------------------------------------------------------------------------------------------------------------|--|--|--|--|--|
| Fabric Ter                                                                                                                                                                       | nsion:                                                                                                                                                                                                                  | One spring for standard widths; two springs for XL models                                                          |  |  |  |  |  |
| Color:                                                                                                                                                                           | Hardware:<br>Fabric:                                                                                                                                                                                                    | White, Black Woven Acrylic or Vinyl (refer to sales literature for colors available)                               |  |  |  |  |  |
| Weight:                                                                                                                                                                          | Standard<br>XL                                                                                                                                                                                                          | Base Weight @ 46" [107cm] Box Length = 22.2 lbs [10.1kg] Base Weight @ 197" [500cm] Box Length = 75.2 lbs [34.2kg] |  |  |  |  |  |
| for every 12" [30.5cm] increase in length, add 3.6 lbs [1.6kg]  Weight calculation is approximate. Actual weight may vary based on fabric type and specific installation details |                                                                                                                                                                                                                         |                                                                                                                    |  |  |  |  |  |