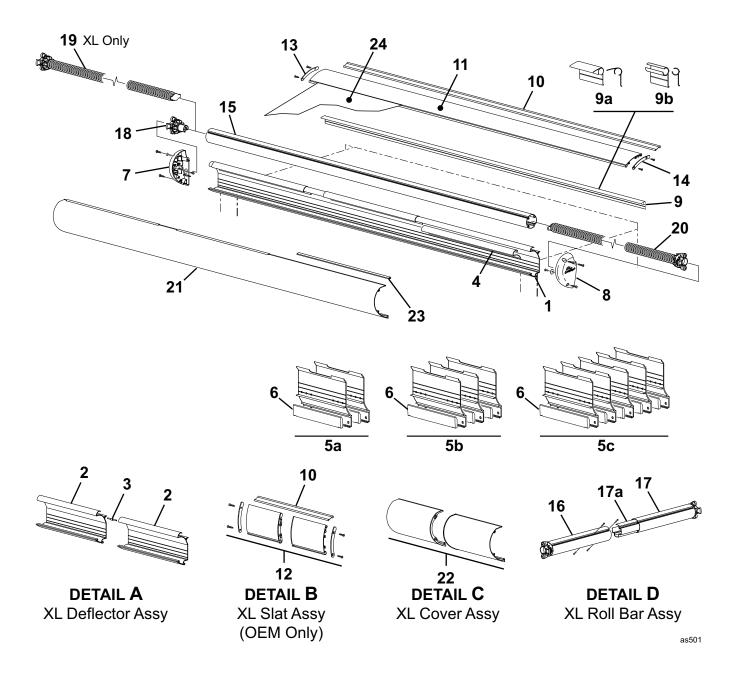

### **ASCENT**

- Stylized to blend smoothly with the coach wall:
- Simplified installation, integrated deflector and mounting plate mounts directly to room and aligns with the top of the room flange;
- Improved pitch provides for rain run off;
- Hinged cover provides easy access for cleaning and service while providing a closed, finished appearance;
- > Available in standard and XL versions.

Notes: The slat option (AC and BZ) is offered for select OEM installations and not available for aftermarket installations.

The deflector only option (KD) is not available for XL models (box lengths 198" and greater; flange to flange lengths 203" and longer).

|                                                                                                                                                                                  | BLE LENGTHS:         Standard         46" [107cm] - 196" [498cm]         EXTENSION:         42" [107cm]           red box length)         XL         198" [503cm] - 384" [975cm]         EXTENSION:         42" [107cm] |                                                                                                                    |  |  |  |  |  |
|----------------------------------------------------------------------------------------------------------------------------------------------------------------------------------|-------------------------------------------------------------------------------------------------------------------------------------------------------------------------------------------------------------------------|--------------------------------------------------------------------------------------------------------------------|--|--|--|--|--|
| Fabric Ter                                                                                                                                                                       | nsion:                                                                                                                                                                                                                  | One spring for standard widths; two springs for XL models                                                          |  |  |  |  |  |
| Color:                                                                                                                                                                           | Hardware:<br>Fabric:                                                                                                                                                                                                    | White, Black Woven Acrylic or Vinyl (refer to sales literature for colors available)                               |  |  |  |  |  |
| Weight:                                                                                                                                                                          | Standard<br>XL                                                                                                                                                                                                          | Base Weight @ 46" [107cm] Box Length = 22.2 lbs [10.1kg] Base Weight @ 197" [500cm] Box Length = 75.2 lbs [34.2kg] |  |  |  |  |  |
| for every 12" [30.5cm] increase in length, add 3.6 lbs [1.6kg]  Weight calculation is approximate. Actual weight may vary based on fabric type and specific installation details |                                                                                                                                                                                                                         |                                                                                                                    |  |  |  |  |  |