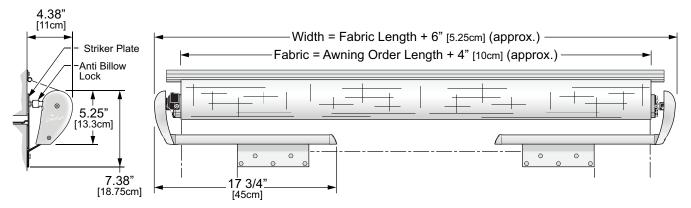

### **SPECIFICATIONS**

Dimensions are given for reference only and may vary based on the slide-out configuration and installation specifics.

For detailed installation information, refer to the product manuals available on-line at www.carefreeofcolorado.com

|                                                                                                                                                                                  | BLE LENGTHS:         Standard         46" [107cm] - 196" [498cm]         EXTENSION:         42" [107cm]           red box length)         XL         198" [503cm] - 384" [975cm]         EXTENSION:         42" [107cm] |                                                                                                                    |  |  |  |  |  |
|----------------------------------------------------------------------------------------------------------------------------------------------------------------------------------|-------------------------------------------------------------------------------------------------------------------------------------------------------------------------------------------------------------------------|--------------------------------------------------------------------------------------------------------------------|--|--|--|--|--|
| Fabric Ter                                                                                                                                                                       | nsion:                                                                                                                                                                                                                  | One spring for standard widths; two springs for XL models                                                          |  |  |  |  |  |
| Color:                                                                                                                                                                           | Hardware:<br>Fabric:                                                                                                                                                                                                    | White, Black Woven Acrylic or Vinyl (refer to sales literature for colors available)                               |  |  |  |  |  |
| Weight:                                                                                                                                                                          | Standard<br>XL                                                                                                                                                                                                          | Base Weight @ 46" [107cm] Box Length = 22.2 lbs [10.1kg] Base Weight @ 197" [500cm] Box Length = 75.2 lbs [34.2kg] |  |  |  |  |  |
| for every 12" [30.5cm] increase in length, add 3.6 lbs [1.6kg]  Weight calculation is approximate. Actual weight may vary based on fabric type and specific installation details |                                                                                                                                                                                                                         |                                                                                                                    |  |  |  |  |  |