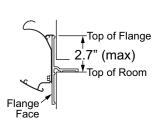

# **DIRECT MOUNT**

The direct mount method is for non-recessed rooms with flat flanges.

- 1. Is the outside face of the flange ☐ YES ☐ NO flat?
- 2. Does the flange overlap the TYES INO vehicle wall? (Flange is not flush or recessed).
- 3. Is the height of the flange from ☐ YES ☐ NO the top of the room 2.7" or less?

If the answer to all questions is yes, the Ascent may be mounted directly to the room. Use the bracket mount if any answer is no.