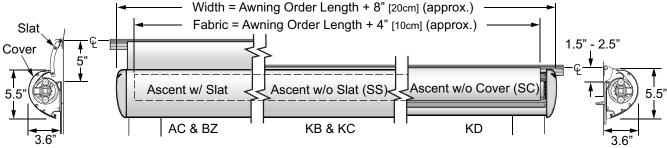

### **SPECIFICATIONS**

Dimensions are given for reference only and may vary based on the slide-out configuration and installation specifics.

For detailed installation information, refer to the product manuals available on-line at www.carefreeofcolorado.com

Notes: The slat option (AC and BZ) is offered for select OEM installations and not available for aftermarket installations.

The deflector only option (KD) is not available for XL models (box lengths 198" and greater; flange to flange lengths 203" and longer).

|                                                                                                                                                                                  | BLE LENGTHS:         Standard         46" [107cm] - 196" [498cm]         EXTENSION:         42" [107cm]           red box length)         XL         198" [503cm] - 384" [975cm]         EXTENSION:         42" [107cm] |                                                                                                                    |  |  |  |  |  |
|----------------------------------------------------------------------------------------------------------------------------------------------------------------------------------|-------------------------------------------------------------------------------------------------------------------------------------------------------------------------------------------------------------------------|--------------------------------------------------------------------------------------------------------------------|--|--|--|--|--|
| Fabric Ter                                                                                                                                                                       | nsion:                                                                                                                                                                                                                  | One spring for standard widths; two springs for XL models                                                          |  |  |  |  |  |
| Color:                                                                                                                                                                           | Hardware:<br>Fabric:                                                                                                                                                                                                    | White, Black Woven Acrylic or Vinyl (refer to sales literature for colors available)                               |  |  |  |  |  |
| Weight:                                                                                                                                                                          | Standard<br>XL                                                                                                                                                                                                          | Base Weight @ 46" [107cm] Box Length = 22.2 lbs [10.1kg] Base Weight @ 197" [500cm] Box Length = 75.2 lbs [34.2kg] |  |  |  |  |  |
| for every 12" [30.5cm] increase in length, add 3.6 lbs [1.6kg]  Weight calculation is approximate. Actual weight may vary based on fabric type and specific installation details |                                                                                                                                                                                                                         |                                                                                                                    |  |  |  |  |  |