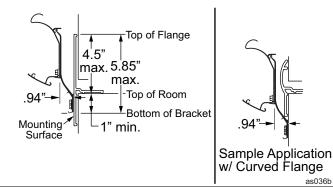

### **BRACKET MOUNT**

The bracket mount method is for taller flanges or flanges that are curved or contoured or it is necessary to raise the chassis to clear awnings mounted on the slideout.

- Is the height of the flange from the YES NO top of the room to the top of the flange 2.7" - 4.5"?
- Is the maximum flange thickness .9" ☐ YES ☐ NO or less
- Can the bottom of the bracket be ☐ YES ☐ NO positioned to meet the minimum/maximum dimensions.

If the answer to all questions is yes, the Ascent may be mounted with brackets.