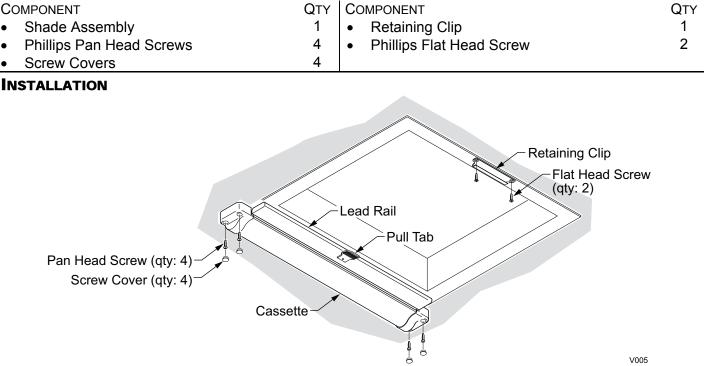

## **COMPONENT CHECK LIST**

- 1. Center the shade cassette on the rear flange surrounding the vent opening or to the edge of the vent opening and attach using four (4) phillips pan head screws. Verify the screws attach securely to a support member.
- 2. Press the screw caps over the screws.
- 3. Center the retaining clip on the opposite side of the vent opening. Align the clip with the pull-tab on the lead rail and attach using the two (2) phillips flat head screws.