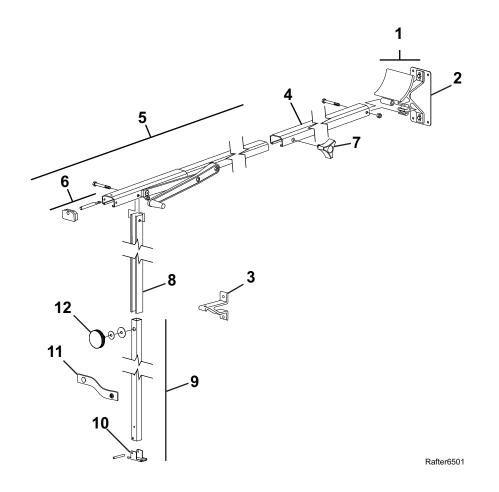

## **RAFTER VI**

| ltem | Part Number | Description                                                |       | Notes |
|------|-------------|------------------------------------------------------------|-------|-------|
| 1    | R00483WHT   | Cradle w/ Bracket                                          | White |       |
| 2    | R00132W     | Backing Plate                                              | White |       |
| 3    | R00711WHT   | Bottom Bracket                                             | White |       |
| 4    | R00123      | Rafter Outer Arm, 50"                                      | Satin |       |
|      | R00123W     | Rafter Outer Arm, 50"                                      | White |       |
| 5    | R00718      | Rafter Inner Arm, 57", w/ Linkage                          | Satin |       |
|      | R00720      | Rafter Inner Arm, 57", w/ Linkage                          | White |       |
| 6    | R00457      | Roller Pin End                                             |       |       |
| 7    | R00486      | Knob, Black w/ Nutsert                                     |       |       |
| 8    | R00702      | Ground Support Outer Arm, 49 1/2"                          | Satin |       |
|      | R00704      | Ground Support Outer Arm, 49 1/2"                          | White |       |
| 9    | R00705      | Ground Support Inner Arm, 58"                              | Satin |       |
|      | R00707      | Ground Support Inner Arm, 58"                              | White |       |
| 10   | R00394      | Carport Foot                                               |       |       |
| 11   | R00721      | Strap Assembly w/ snaps                                    |       |       |
| 12   | R00708      | Knob, Black w/ washers                                     |       |       |
| 13   | R019557XXX  | Hardware Pack (does not include stakes or bottom brackets) |       |       |