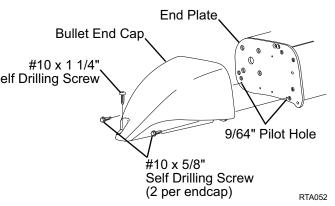

- 1. Position the endcap on the end of the awning. Drill two (2) 9/64" pilot holes in the end plate to match the mounting holes in the endcap.
- 2. Attach endcap using two (2) each #10 x 5/8 hex Self Drilling Screw washer head self-drilling screws.
- 3. Attach the endcap to the coach roof using one (1) #10 x 1 1/4 self-drilling screw.